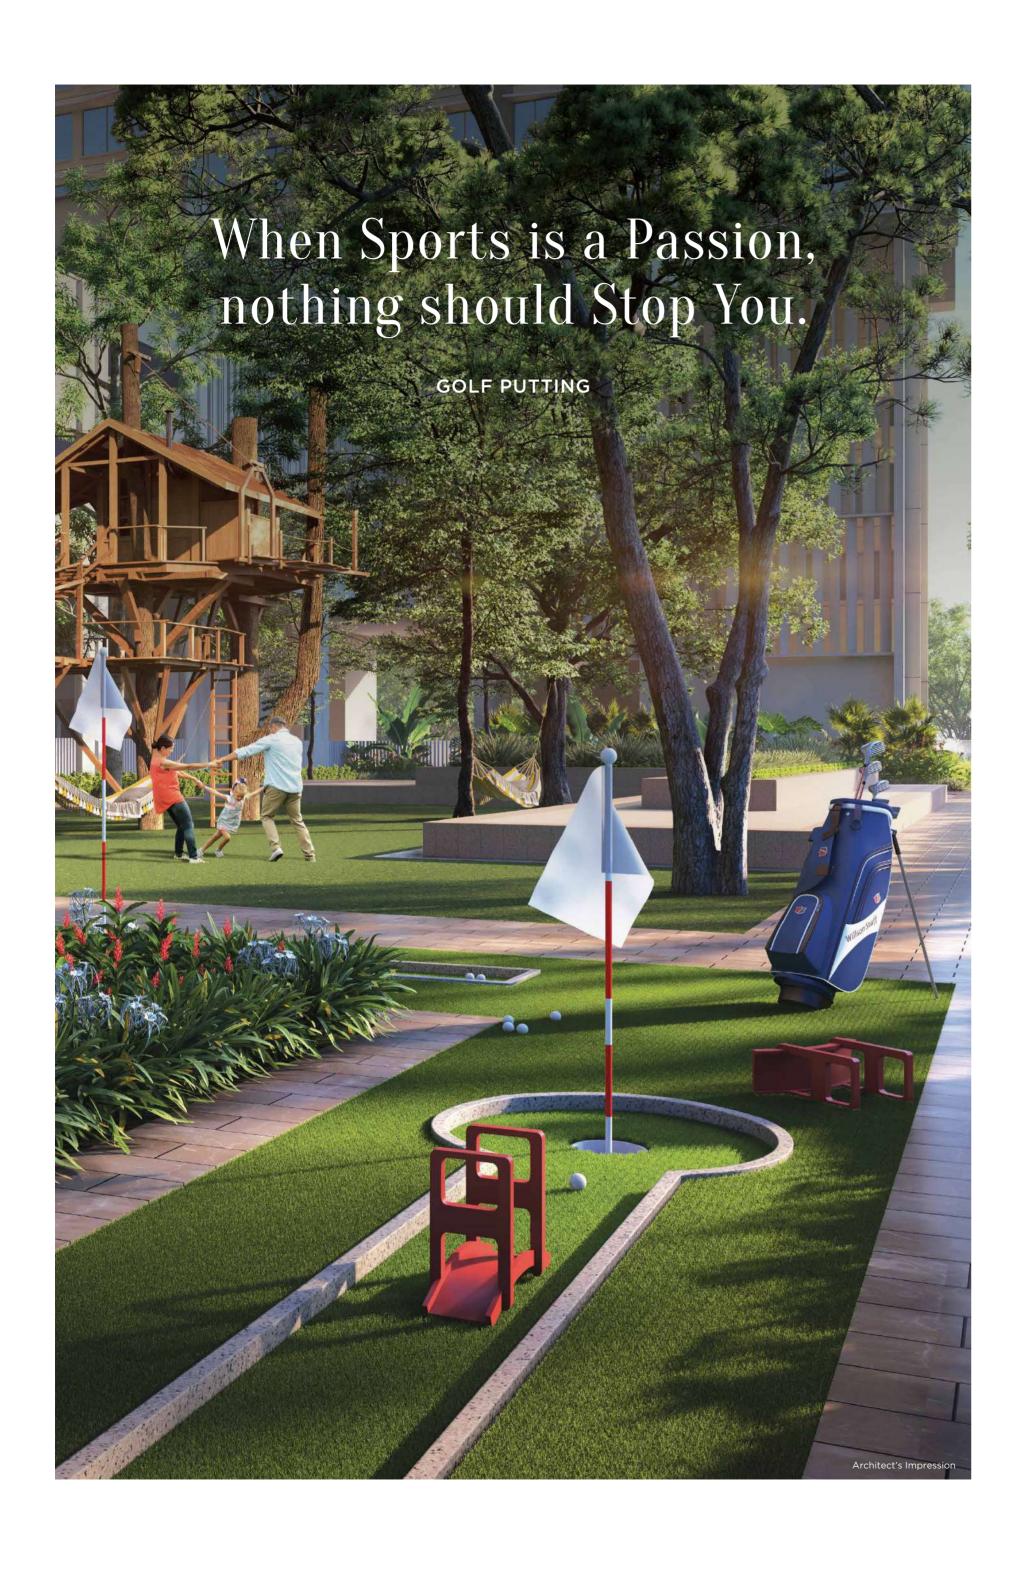

### UTOPIA - GROUND FLOOR

- 1 LAWN WITH GOLF PUTTING
- 2 FEATURE SEAT ALONG PATHWAY
- 3 LAWN AMPHITHEATER SEATING HAMMOCKS
- 4 HAMMOCKS, TREE HOUSE

- 5 JOGGING TRACK
- 6 SKATING RINK WITH CENTRAL PLANTING
- 7 BOX CRICKET
- 8 MULTI PURPOSE SPORTS AREA