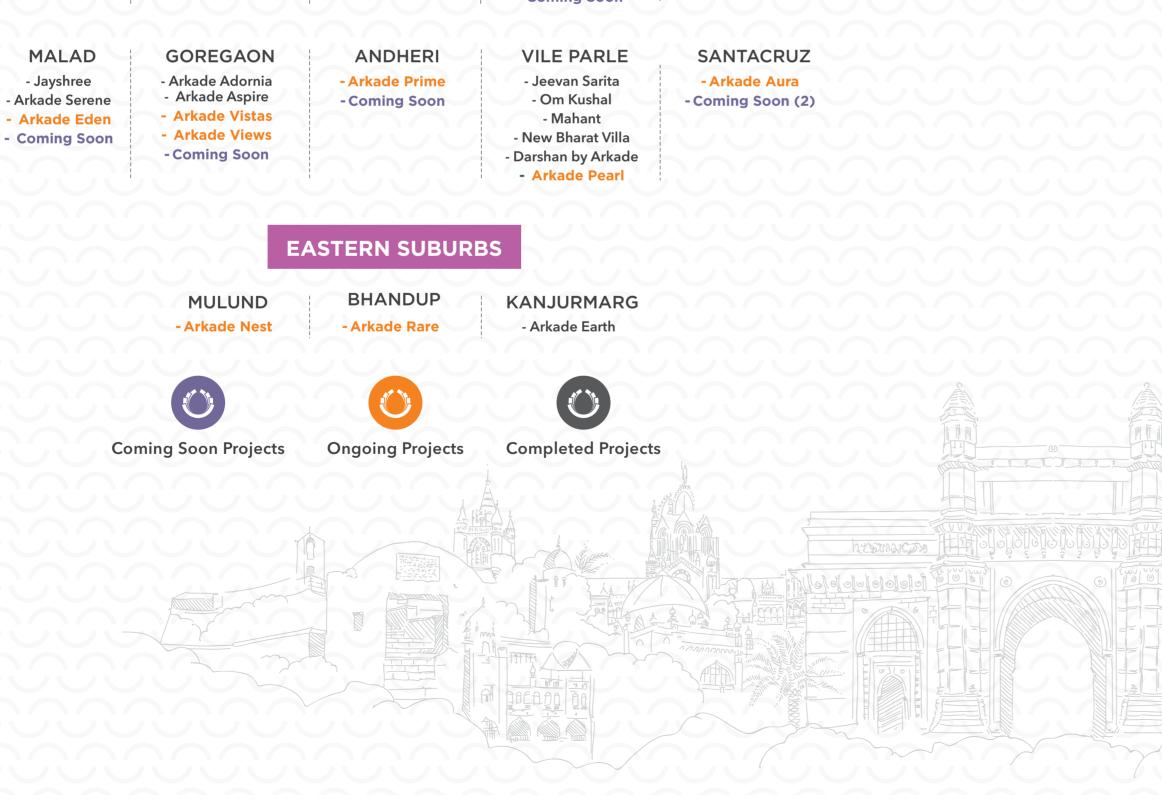

### SCALING THE LENGTH & BREADTH OF MUMBAI.

### **OUR PROJECTS**

### **SOUTH MUMBAI**

CARMICHAEL ROAD - Arkade Rise

**TARDEO** 

**MAZGAON** 

- Fortuna

- Wallace Fortuna

### **WESTERN SUBURBS**

**VIRAR** - Acropolis **VASAI** 

- Shubh Innov8 Shubh Industrial Estate

#### MIRA ROAD

- White Lotus - Arkade Art

### **BORIVALI**

- Green Avenue - Green Avenue I - Park Side
- Harmony - Casa Bella - Gangadhar Nagar
- Arkade Crown - Coming Soon

#### **KANDIVLI**

- Vineet Apartments **Arkade Bhoomi Heights**
- Bhoomi Arkade I
- Bhoomi Arkade II

MALAD

- Jayshree

- Arkade Serene

- Arkade Eden