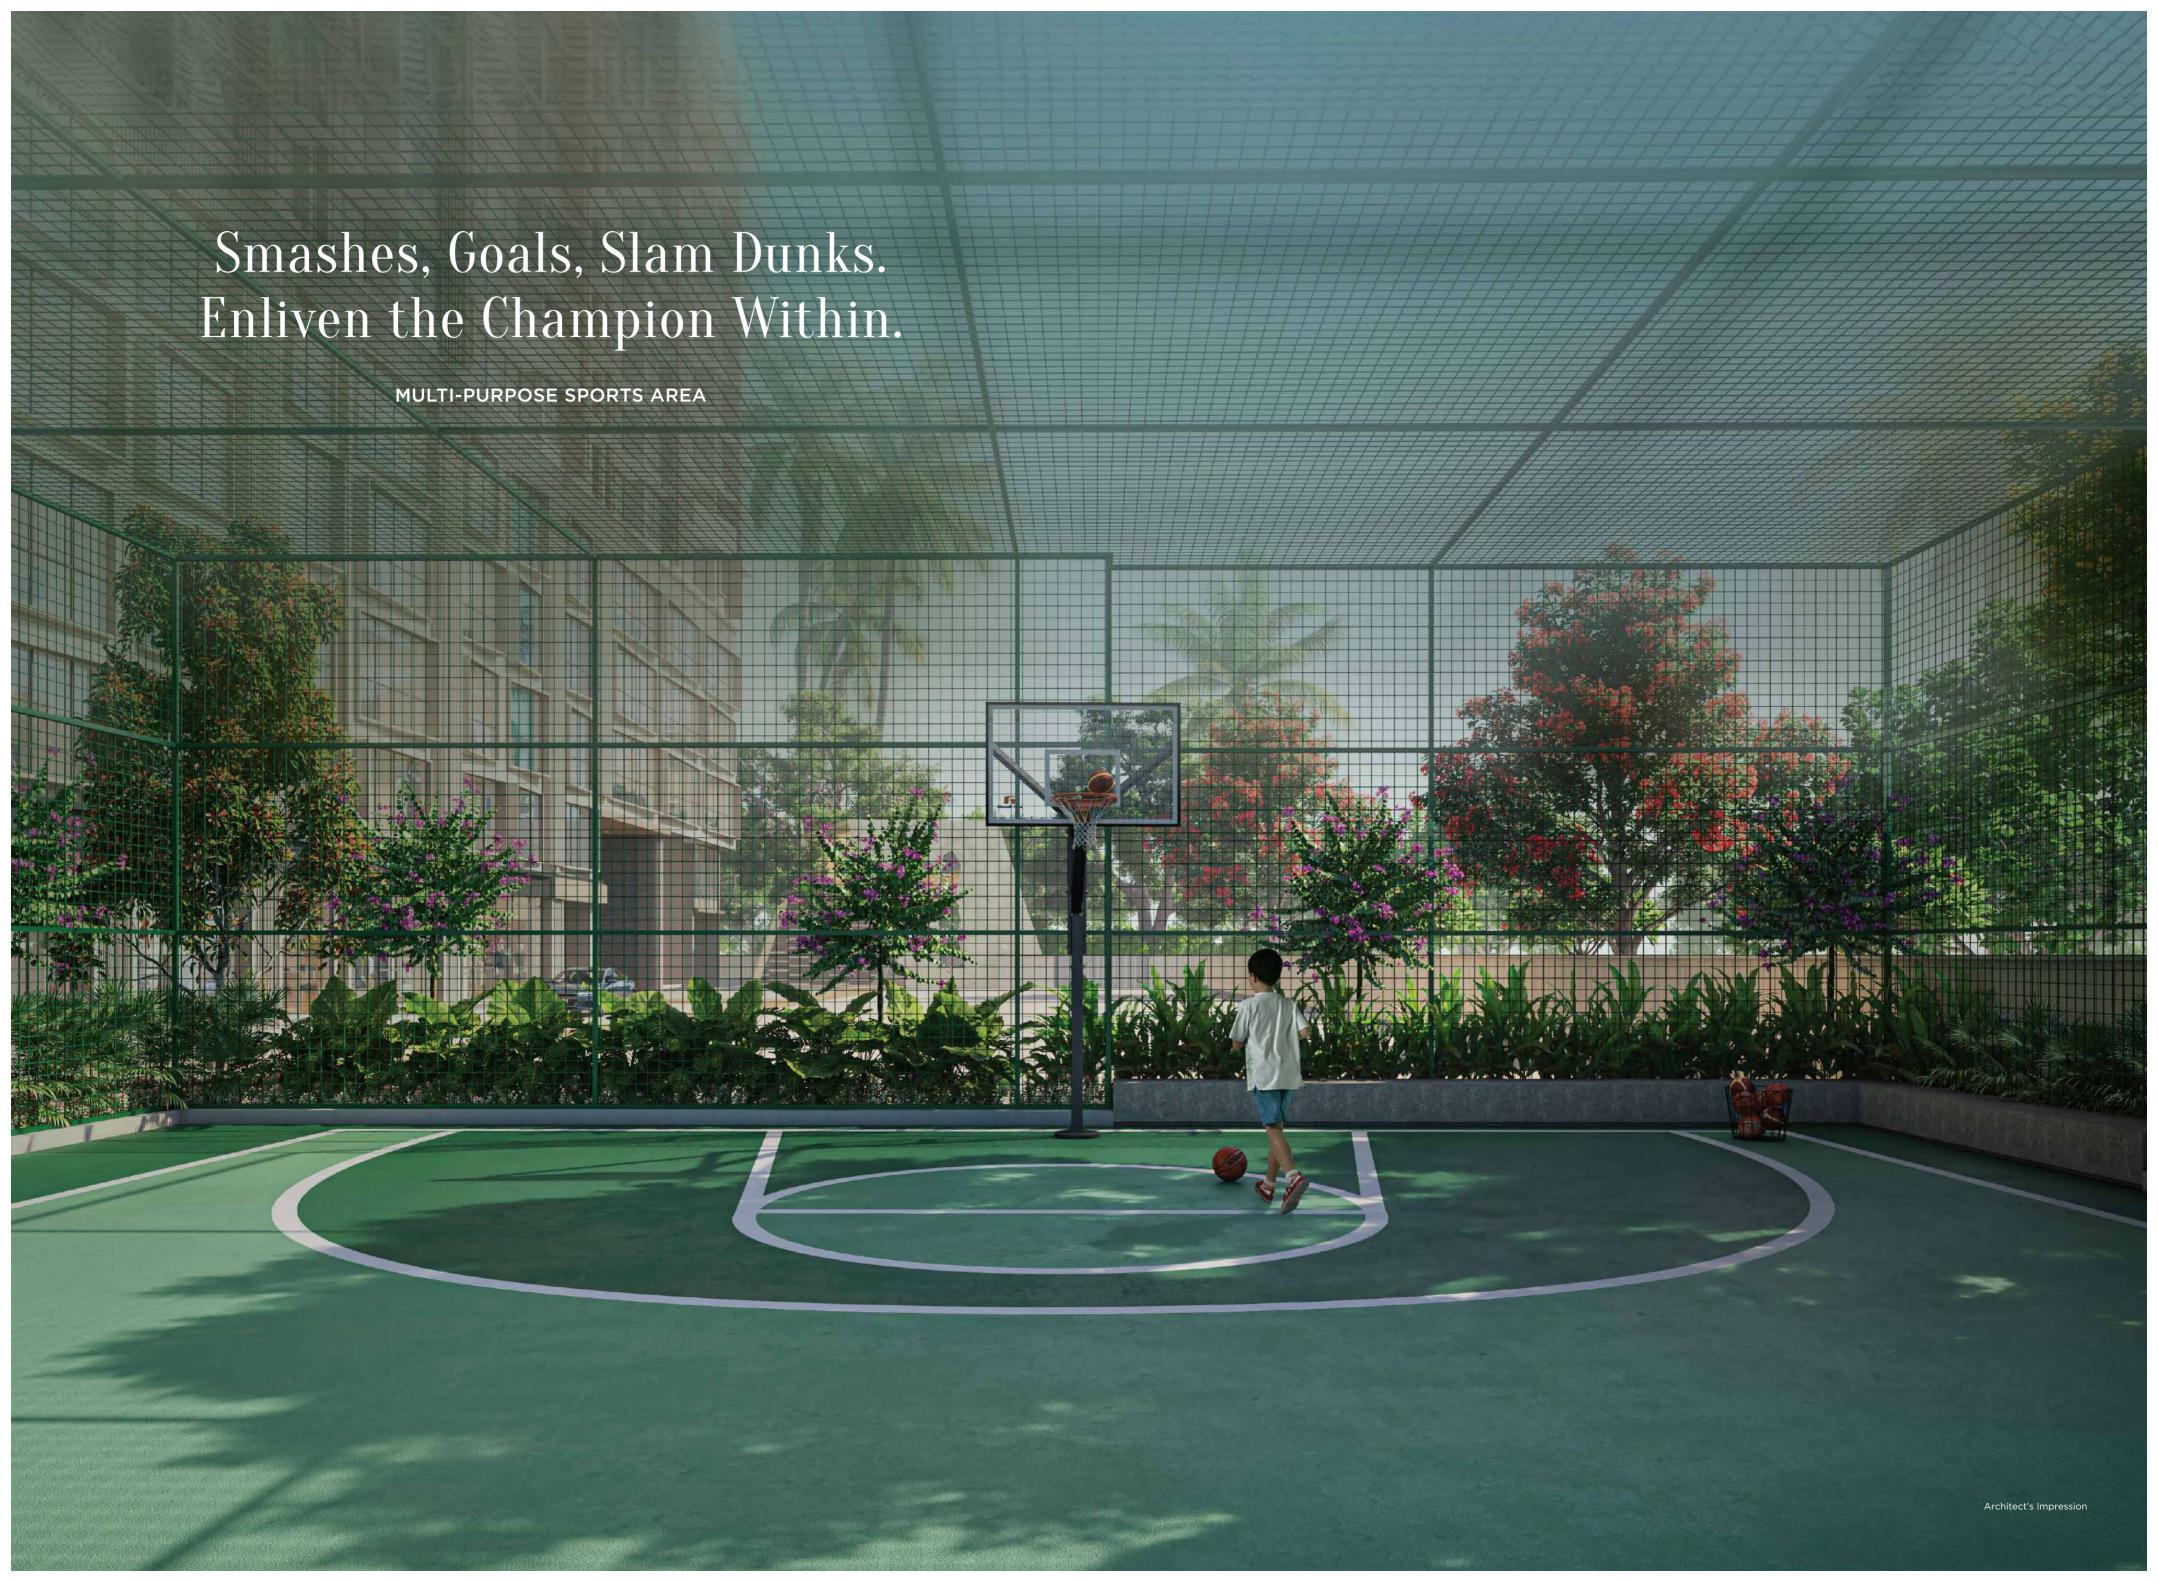

### UTOPIA - GROUND FLOOR

- 1 LAWN WITH GOLF PUTTING
- 2 FEATURE SEAT ALONG PATHWAY
- 3 LAWN AMPHITHEATER SEATING HAMMOCKS
- 4 HAMMOCKS, TREE HOUSE

- 5 JOGGING TRACK
- 6 SKATING RINK WITH CENTRAL PLANTING
- 7 BOX CRICKET
- 8 MULTI PURPOSE SPORTS AREA