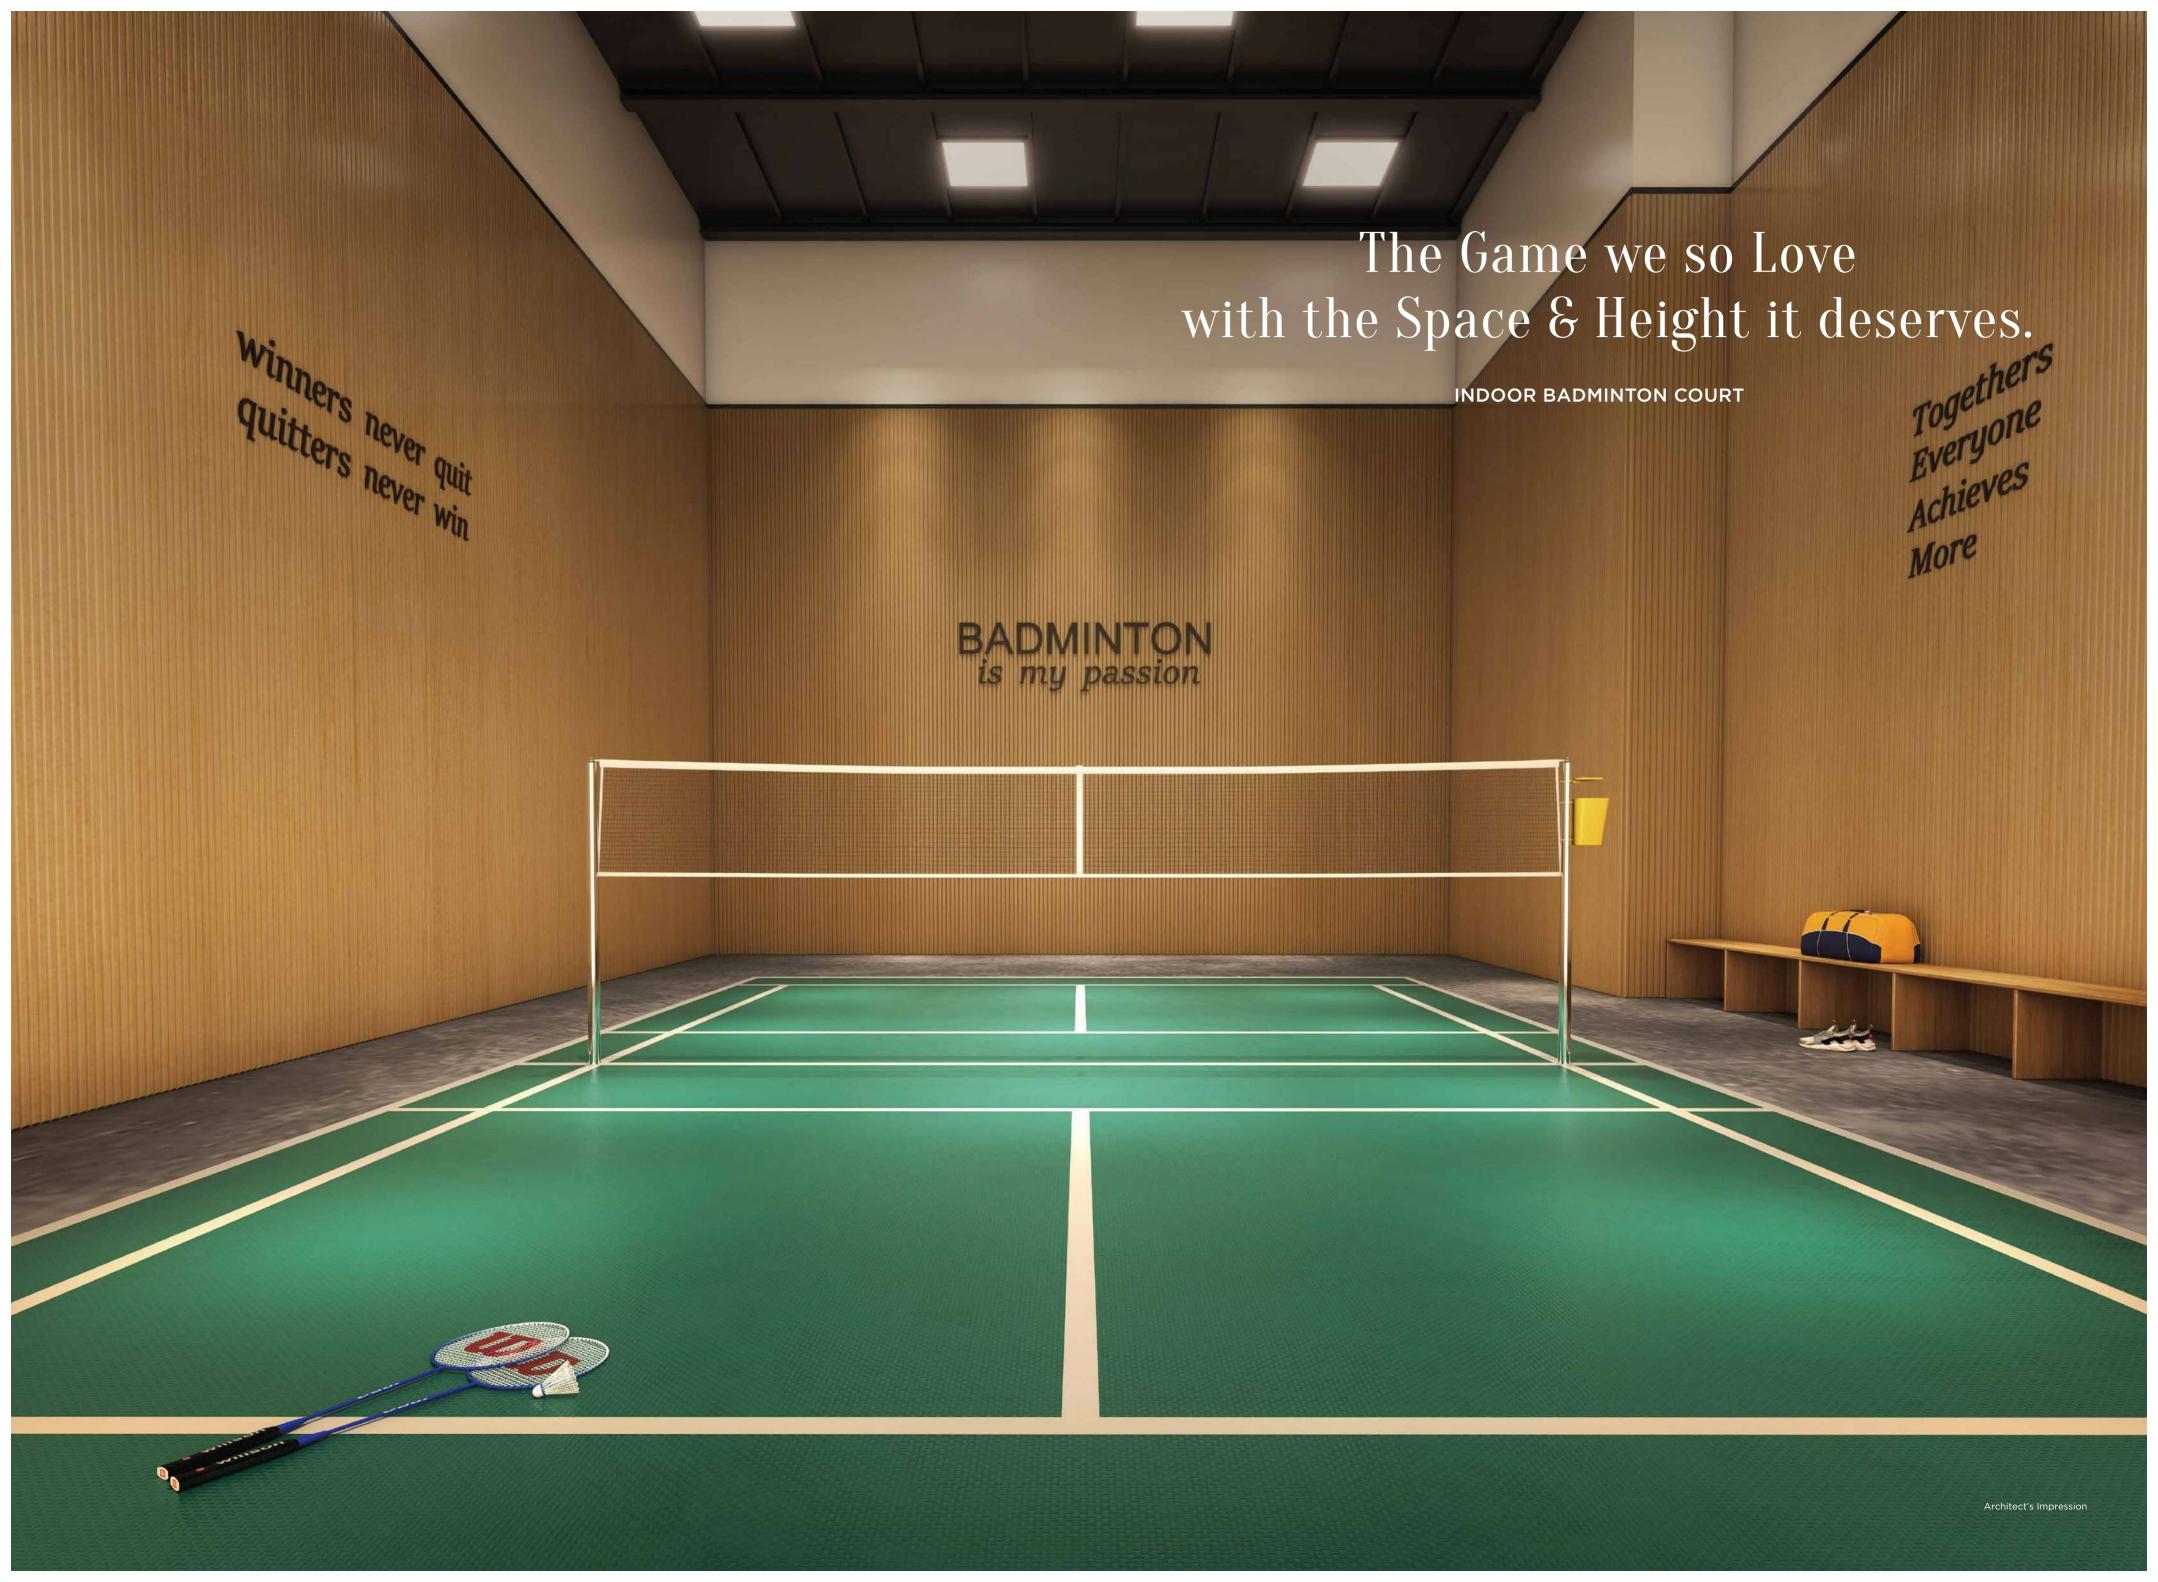

### OASIS - 5<sup>TH</sup> PODIUM

- 9 REFLEXOLOGY PATHWAY
- 10 SEATING AREA WITH CANOPY
- 11 SWIMMING POOL
- 12 JACUZZI

- 13 HYDRO GYM
- 14 KIDS POOL
- 15 FLAG POLE
- 16 SANDPIT
- 17 KIDS PLAY AREA
- 18 WALKWAY
- 19 FEATURE SEATS ALONG PATHWAY
- 20 YOGALAYA
  - 21 INDOOR GAMES