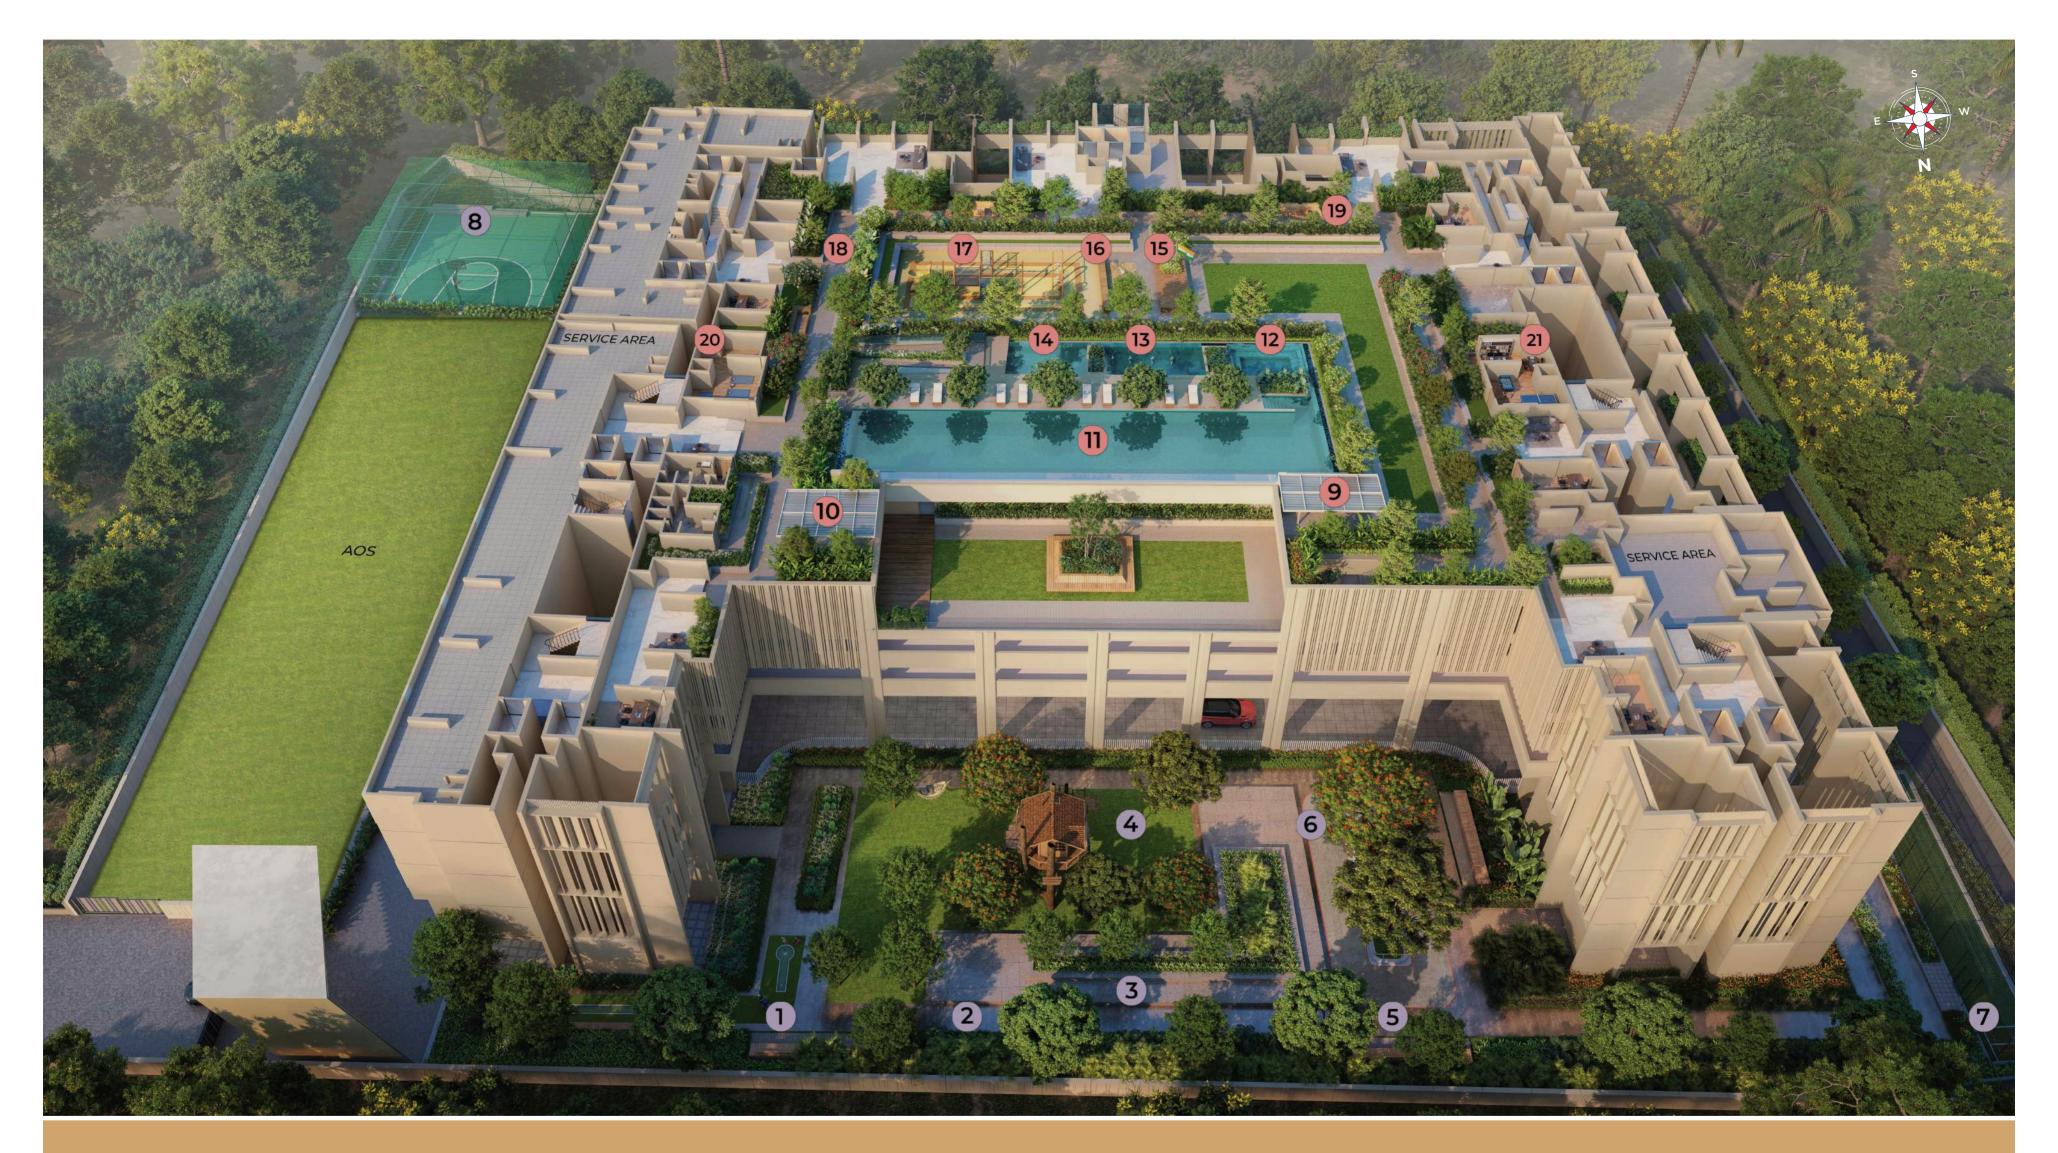

### UTOPIA - GROUND FLOOR

- 1 LAWN WITH GOLF PUTTING
- 2 FEATURE SEAT ALONG PATHWAY
- 3 LAWN AMPHITHEATER SEATING HAMMOCKS
- 4 HAMMOCKS, TREE HOUSE

- 5 JOGGING TRACK
- 6 SKATING RINK WITH CENTRAL PLANTING
- 7 BOX CRICKET
- 8 MULTI PURPOSE SPORTS AREA

### OASIS - 5<sup>TH</sup> PODIUM

- 9 REFLEXOLOGY PATHWAY
- 10 SEATING AREA WITH CANOPY
- 11 SWIMMING POOL
- 12 JACUZZI

- 13 HYDRO GYM
- 14 KIDS POOL
- 15 FLAG POLE
- 16 SANDPIT
- 17 KIDS PLAY AREA
- 18 WALKWAY
- 19 FEATURE SEATS ALONG PATHWAY
- 20 YOGALAYA
  - 21 INDOOR GAMES