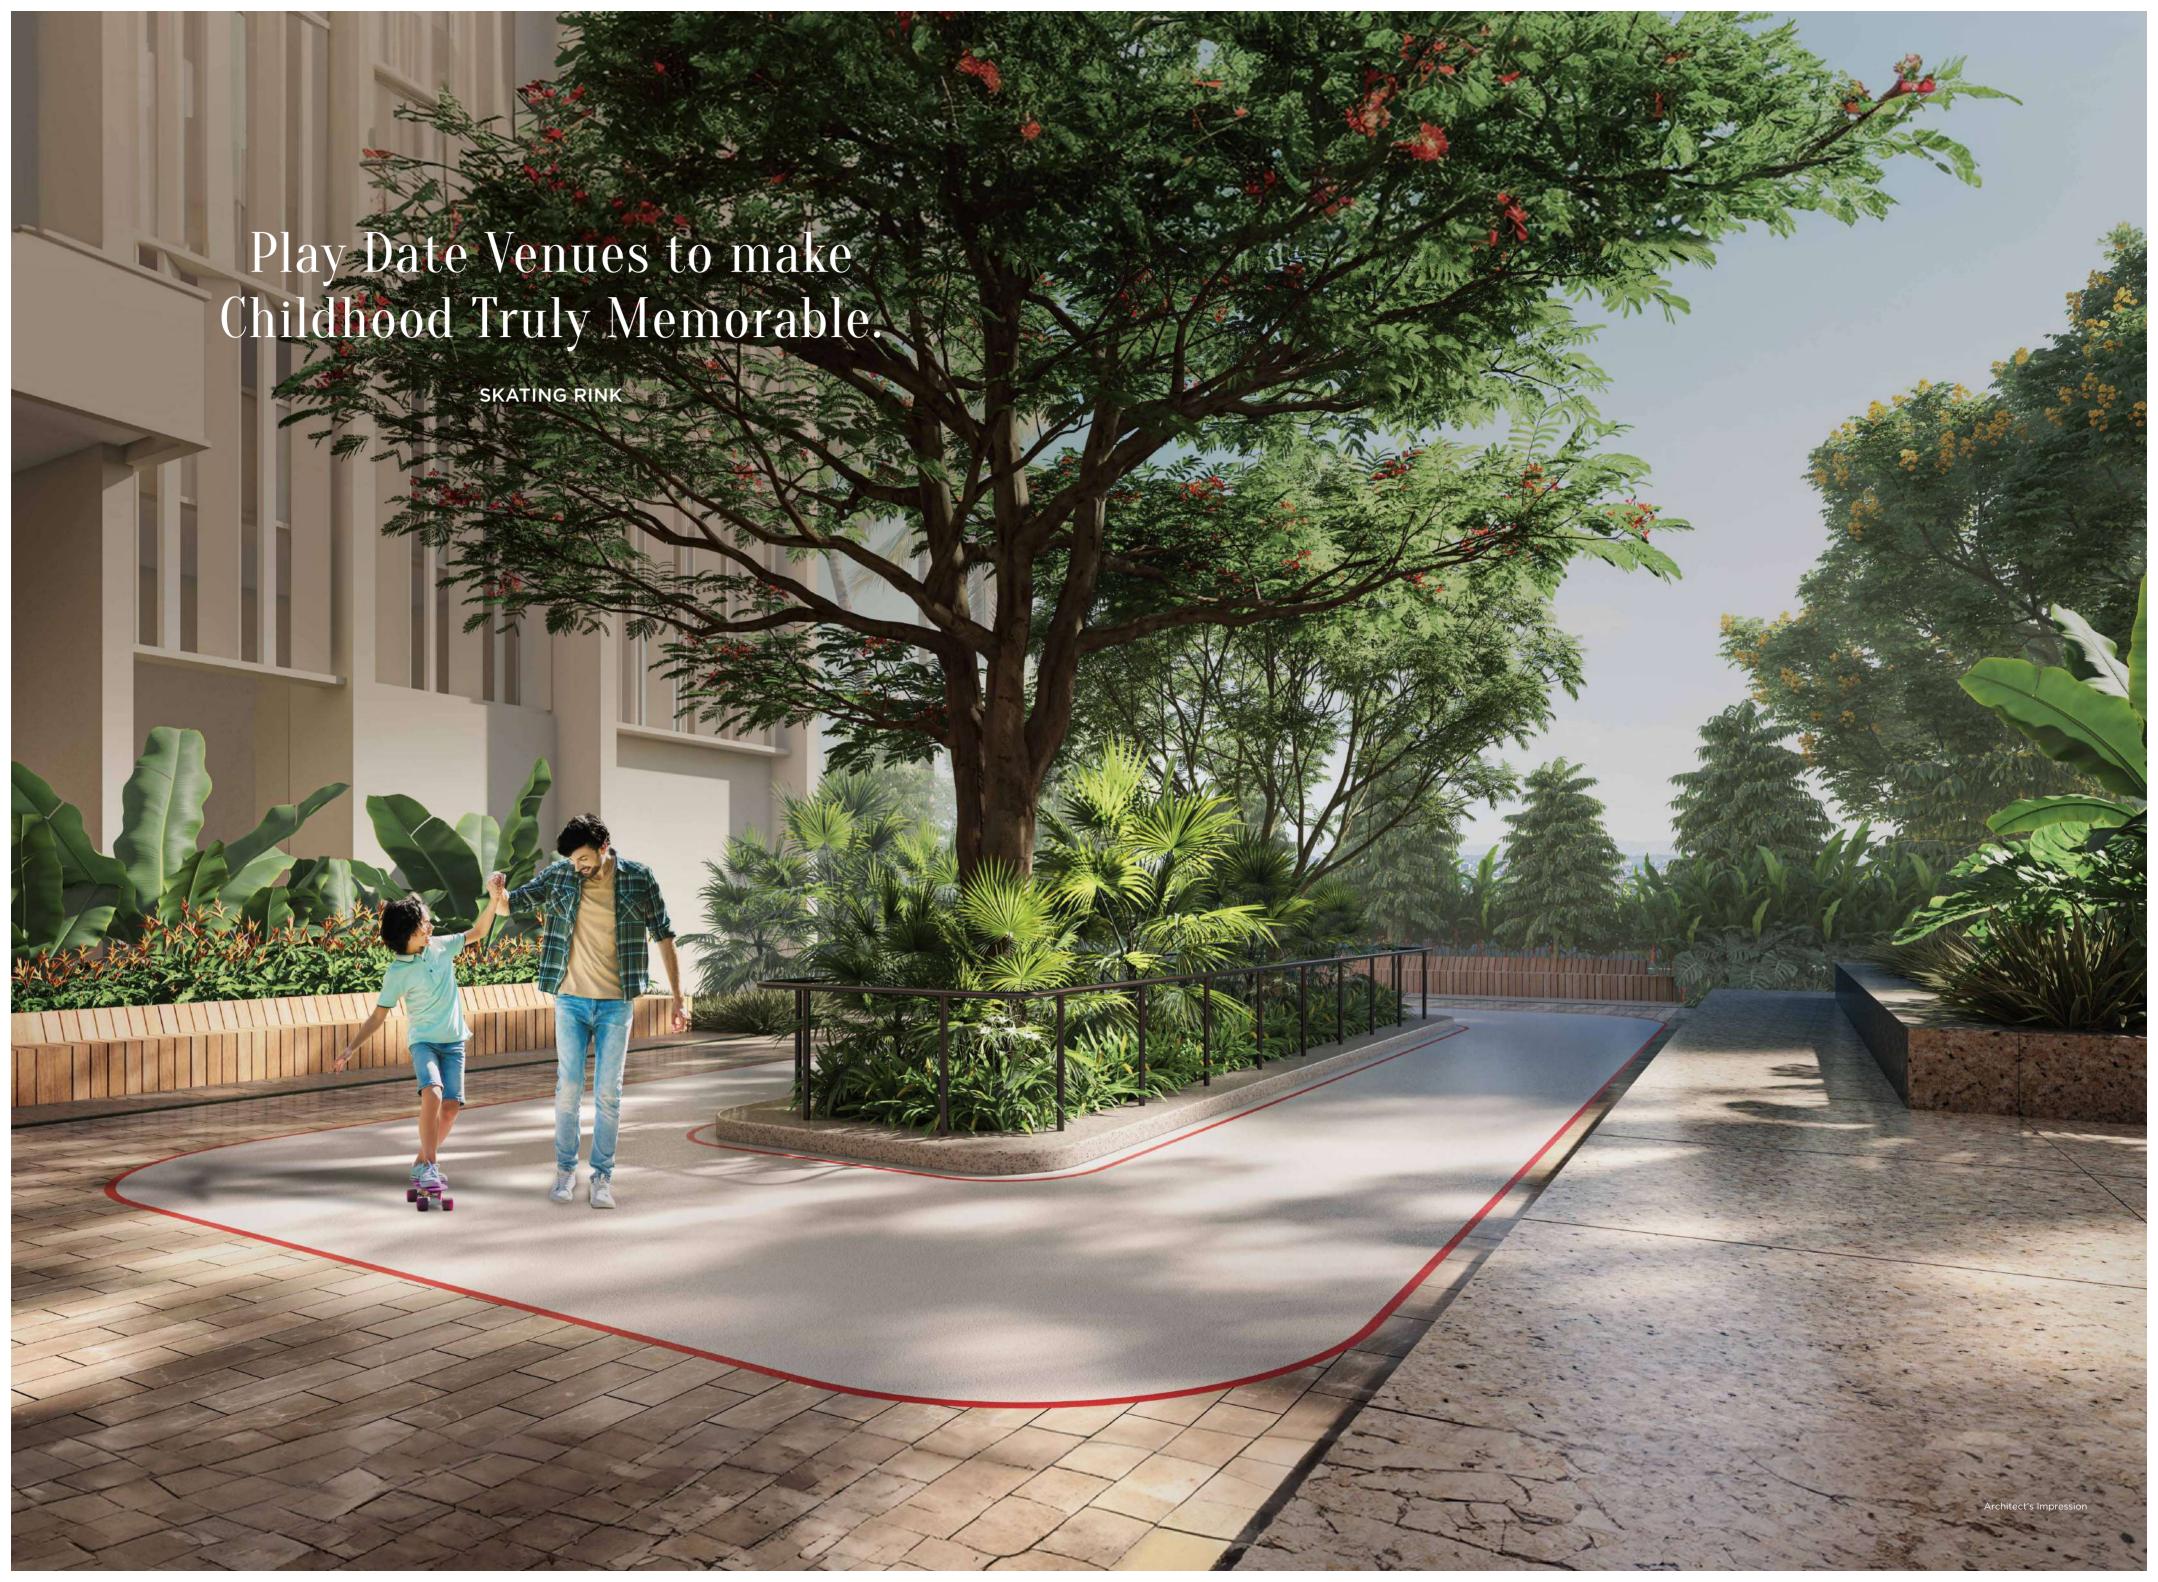

### UTOPIA - GROUND FLOOR

- 1 LAWN WITH GOLF PUTTING
- 2 FEATURE SEAT ALONG PATHWAY
- 3 LAWN AMPHITHEATER SEATING HAMMOCKS
- 4 HAMMOCKS, TREE HOUSE

- 5 JOGGING TRACK
- 6 SKATING RINK WITH CENTRAL PLANTING
- 7 BOX CRICKET
- 8 MULTI PURPOSE SPORTS AREA