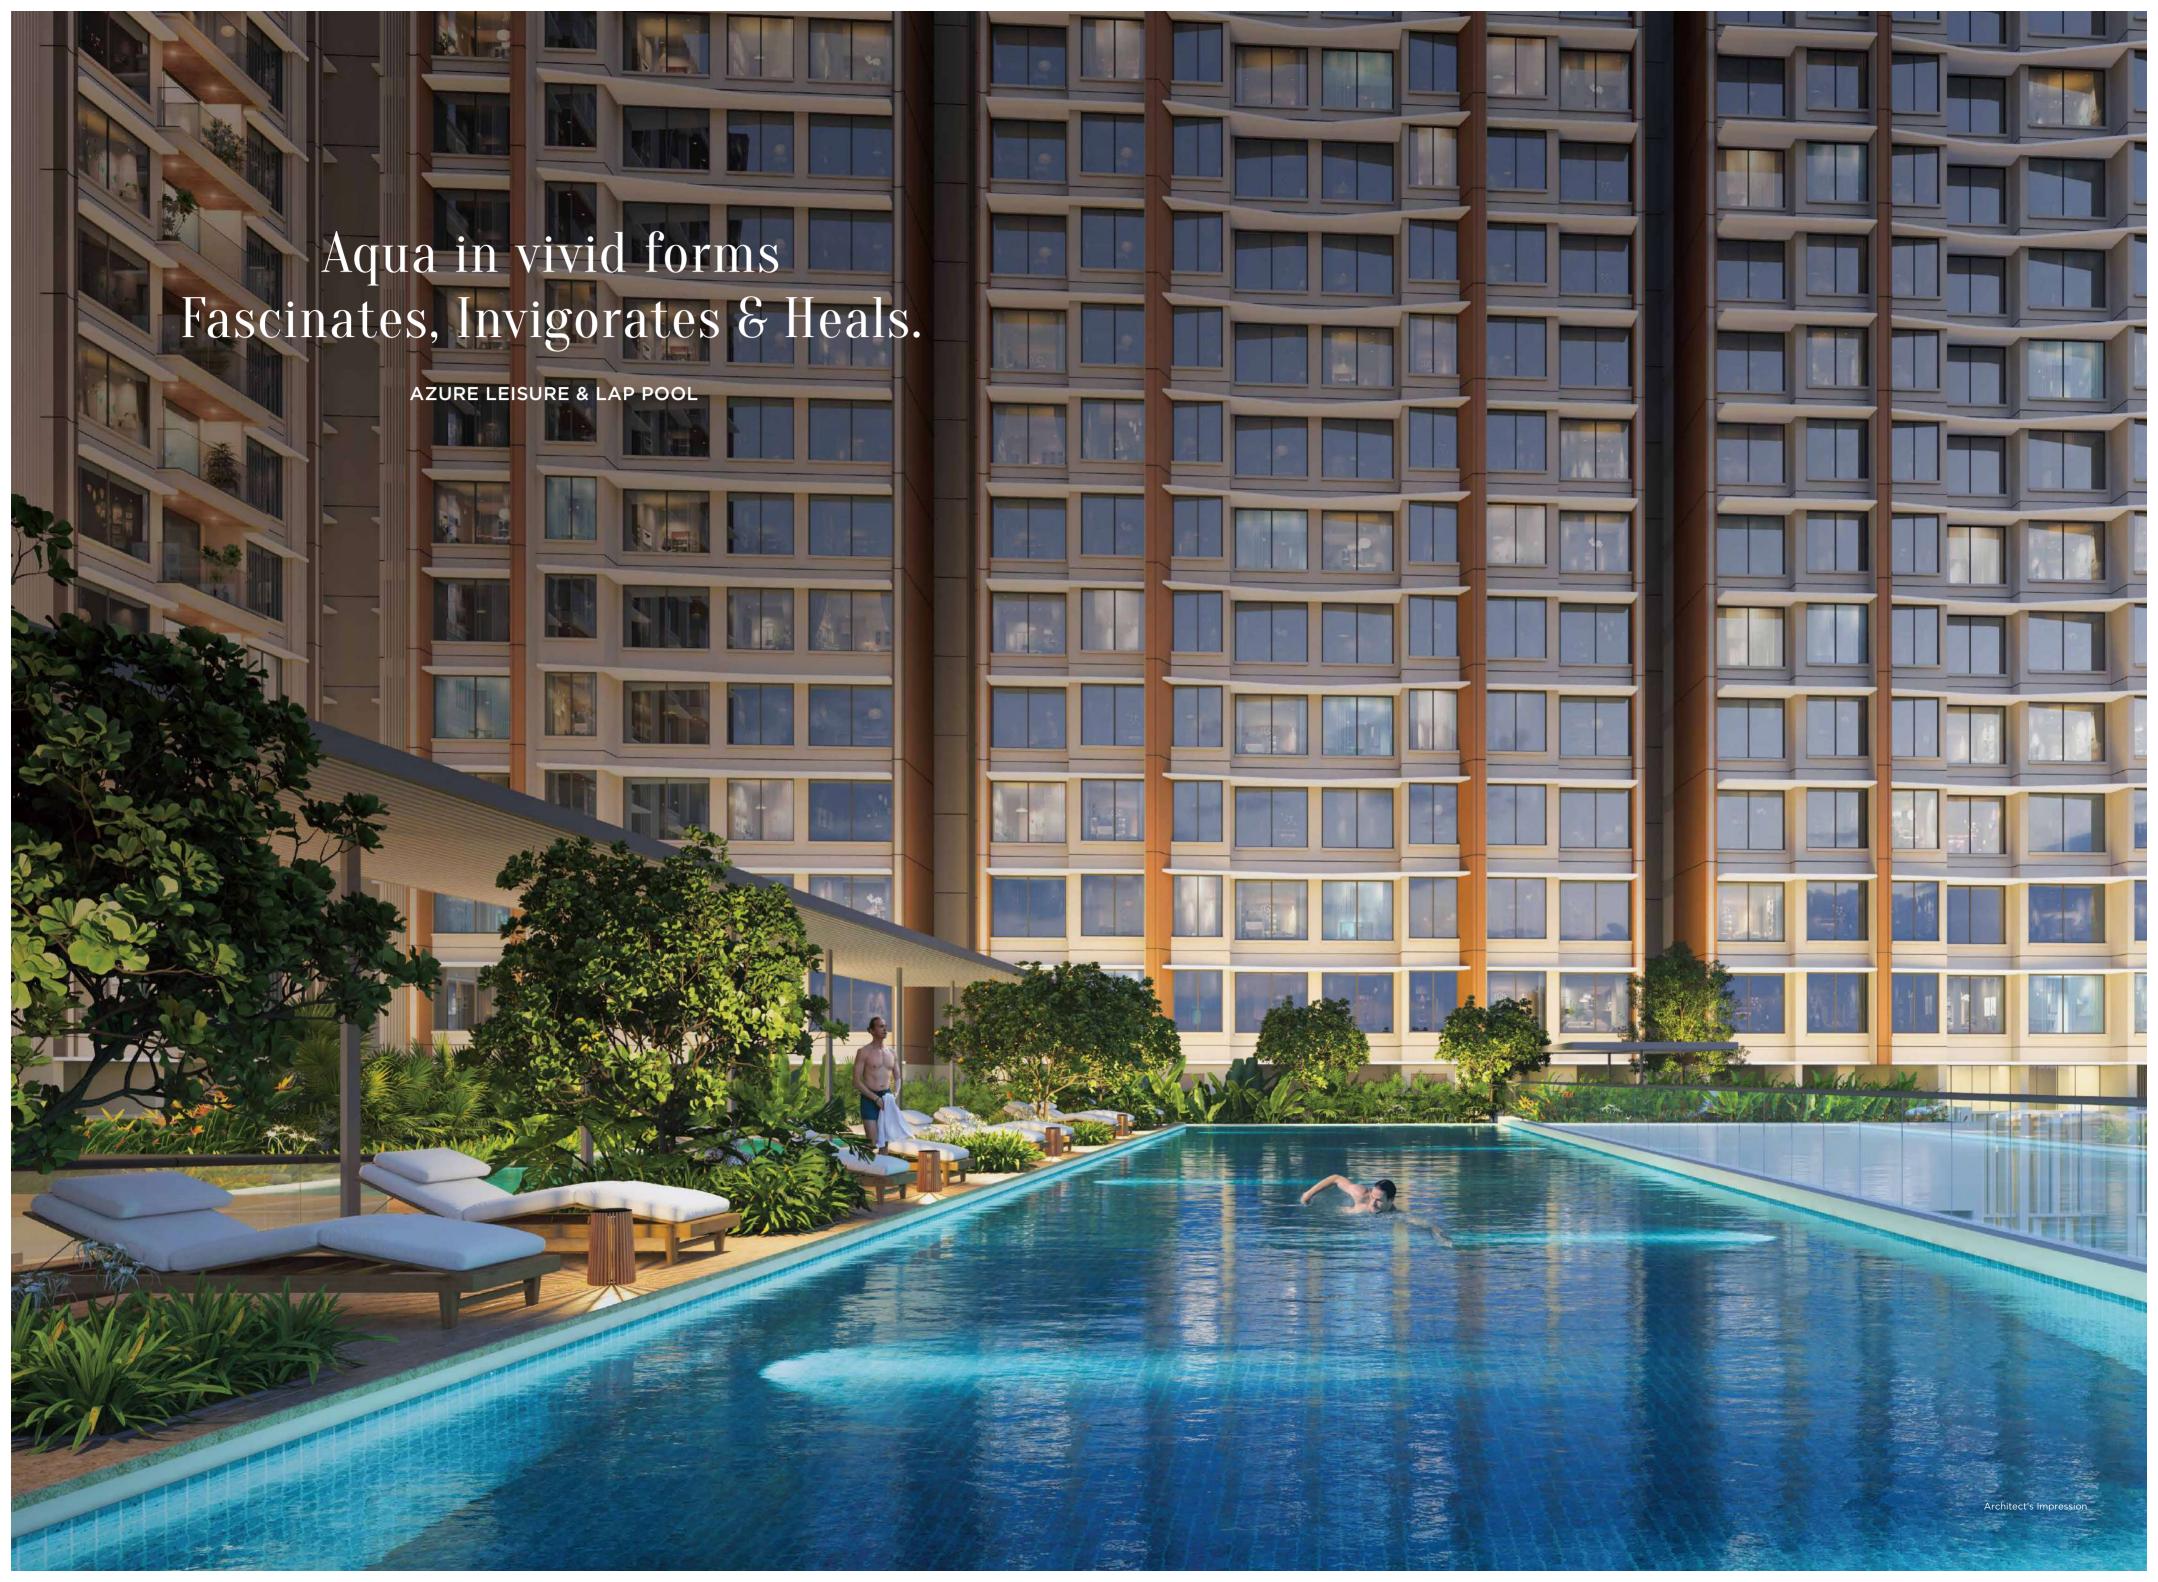

### OASIS - 5<sup>TH</sup> PODIUM

- 9 REFLEXOLOGY PATHWAY
- 10 SEATING AREA WITH CANOPY
- 11 SWIMMING POOL
- 12 JACUZZI

- 13 HYDRO GYM
- 14 KIDS POOL
- 15 FLAG POLE
- 16 SANDPIT
- 17 KIDS PLAY AREA
- 18 WALKWAY
- 19 FEATURE SEATS ALONG PATHWAY
- 20 YOGALAYA
  - 21 INDOOR GAMES