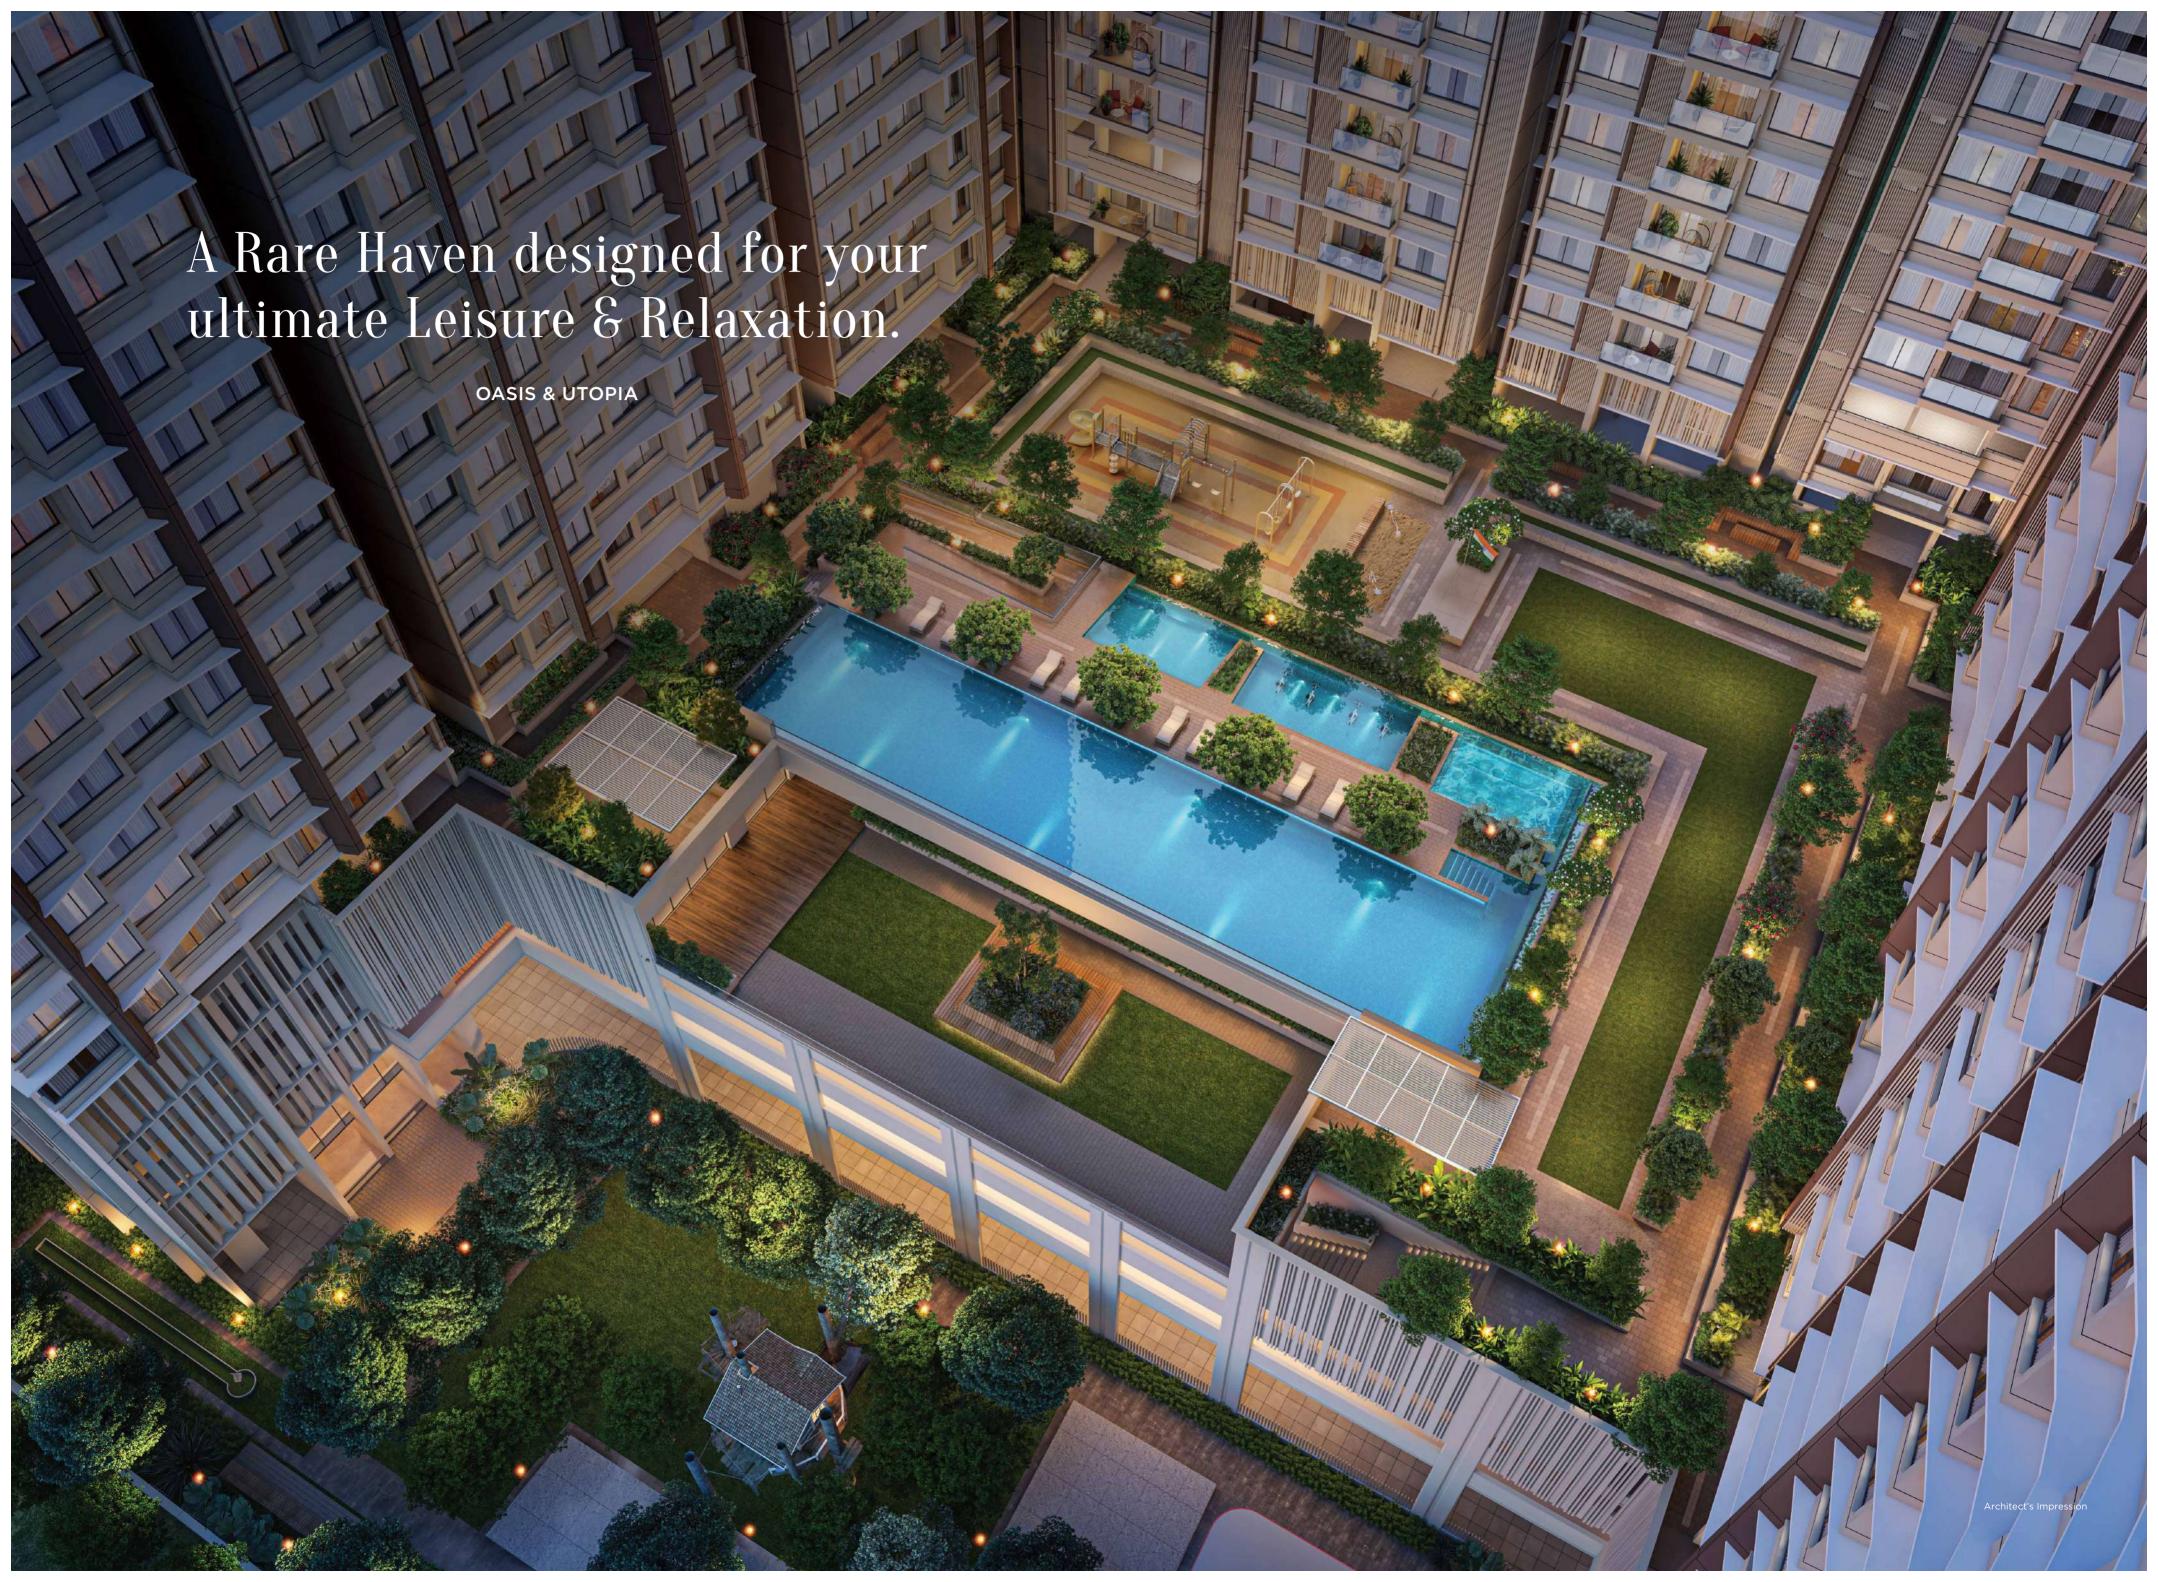

### UTOPIA - GROUND FLOOR

- 1 LAWN WITH GOLF PUTTING
- 2 FEATURE SEAT ALONG PATHWAY
- 3 LAWN AMPHITHEATER SEATING HAMMOCKS
- 4 HAMMOCKS, TREE HOUSE

- 5 JOGGING TRACK
- 6 SKATING RINK WITH CENTRAL PLANTING
- 7 BOX CRICKET
- 8 MULTI PURPOSE SPORTS AREA

### OASIS - 5<sup>TH</sup> PODIUM

- 9 REFLEXOLOGY PATHWAY
- 10 SEATING AREA WITH CANOPY
- 11 SWIMMING POOL
- 12 JACUZZI

- 13 HYDRO GYM
- 14 KIDS POOL
- 15 FLAG POLE
- 16 SANDPIT
- 17 KIDS PLAY AREA
- 18 WALKWAY
- 19 FEATURE SEATS ALONG PATHWAY
- 20 YOGALAYA
  - 21 INDOOR GAMES