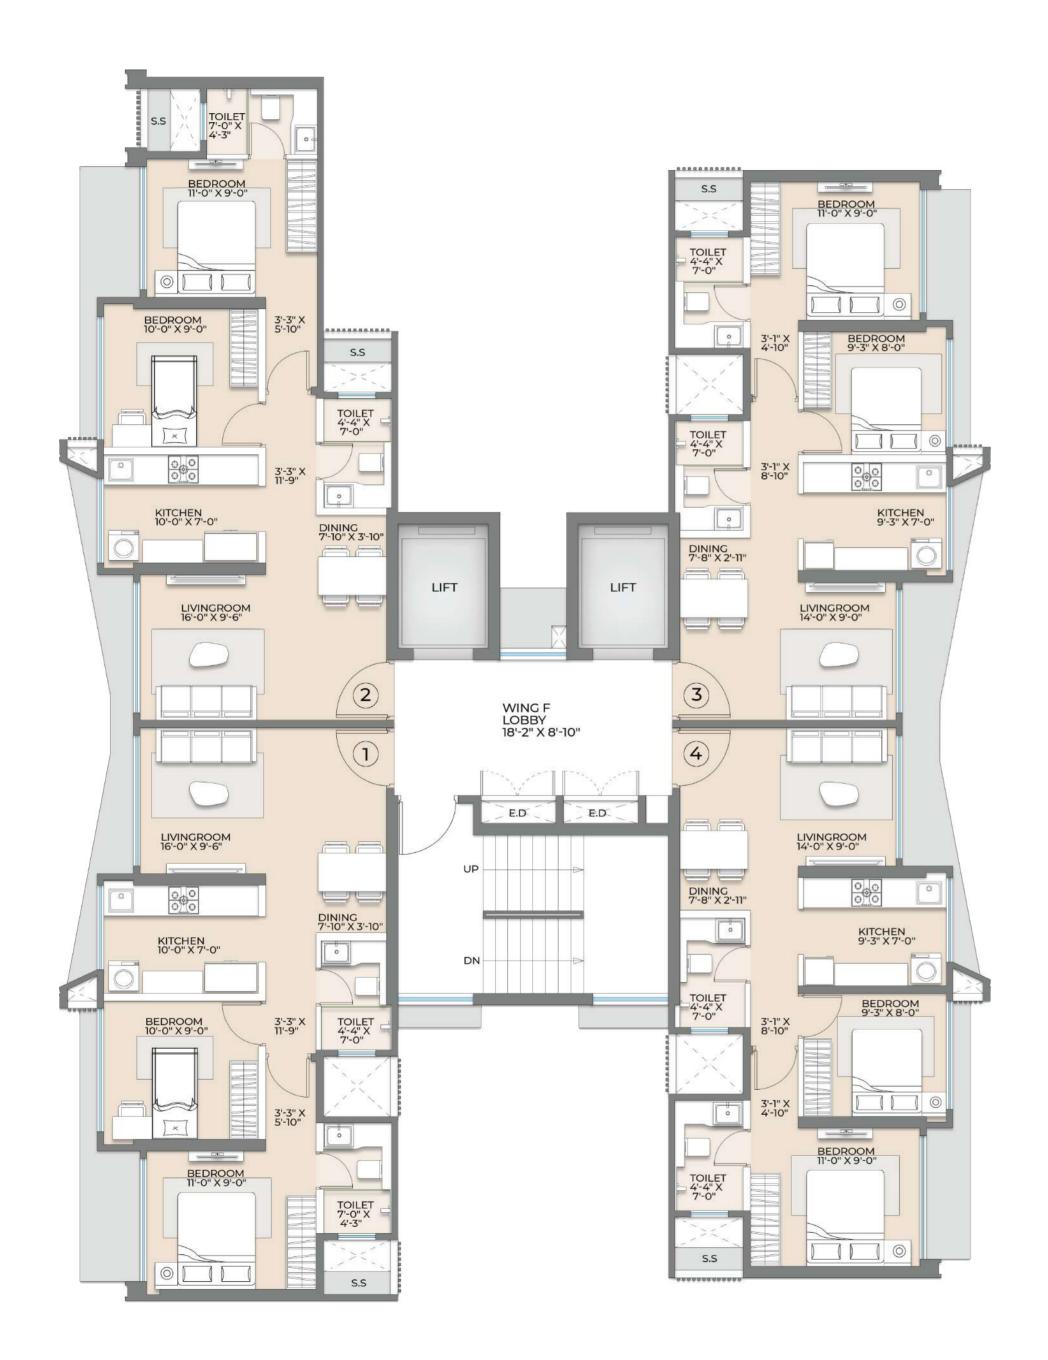

### EMERALD TYPICAL FLOOR PLAN

| UNIT | CONFIGURATION | RERA CARPET<br>AREA | DECK AREA | TOTAL AREA |
|------|---------------|---------------------|-----------|------------|
| 1    | 3 ВНК         | 864 SQ.FT.          | 48 SQ.FT. | 912 SQ.FT. |
| 2    | 2 BHK         | 677 SQ.FT.          |           | 677 SQ.FT. |
| 3    | 2 BHK         | 680 SQ.FT.          |           | 680 SQ.FT. |
| 4    | 2 BHK         | 683 SQ.FT.          | 51 SQ.FT. | 734 SQ.FT. |
| 5    | 2.5 BHK       | 803 SQ.FT.          |           | 803 SQ.FT. |