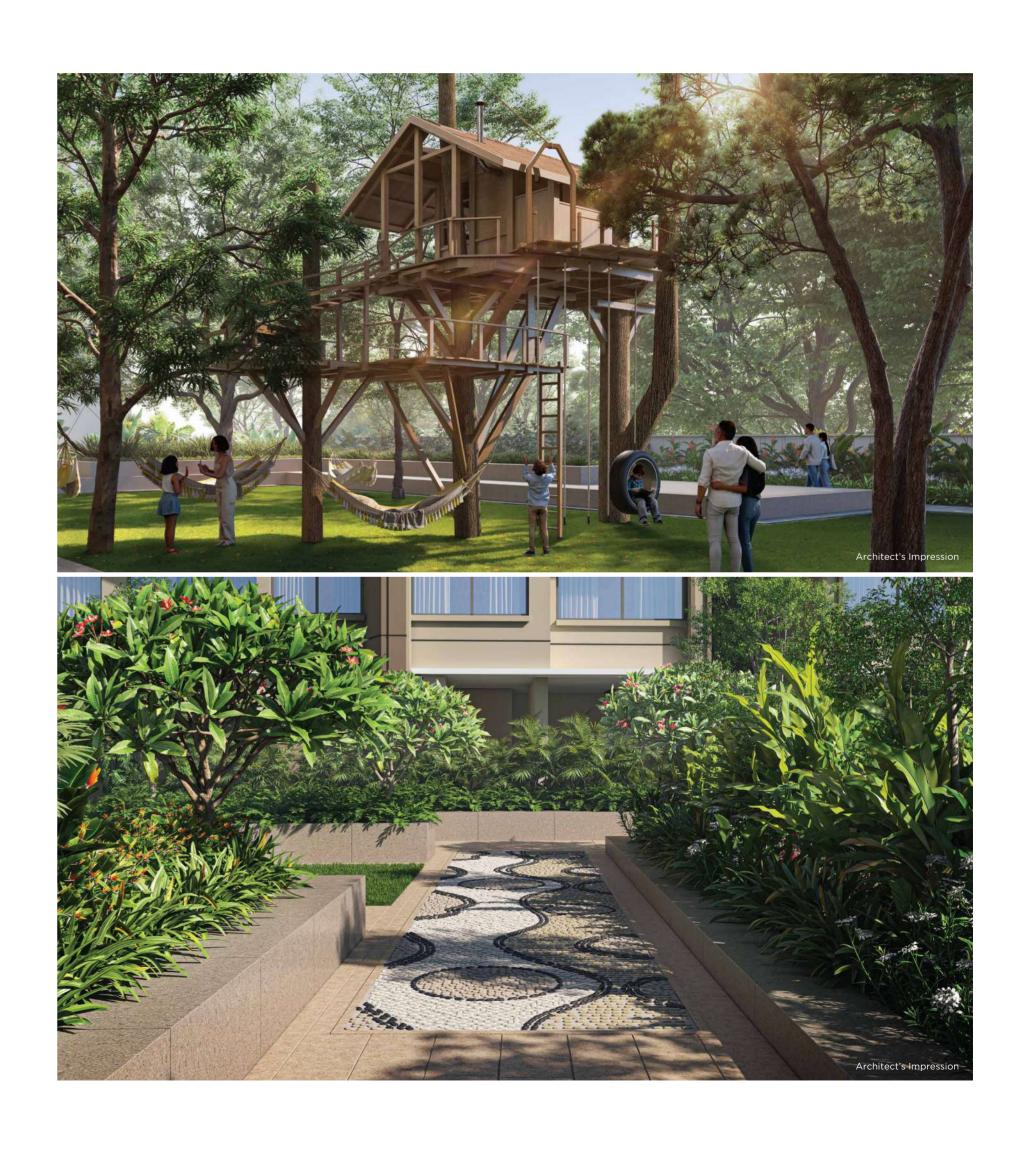

### UTOPIA - GROUND FLOOR

- 1 LAWN WITH GOLF PUTTING
- 2 FEATURE SEAT ALONG PATHWAY
- 3 LAWN AMPHITHEATER SEATING HAMMOCKS
- 4 HAMMOCKS, TREE HOUSE

- 5 JOGGING TRACK
- 6 SKATING RINK WITH CENTRAL PLANTING
- 7 BOX CRICKET
- 8 MULTI PURPOSE SPORTS AREA

# Tranquil Spaces that Nurture 'Me' Times & 'We' Times.

- TREEHOUSE
- REFLEXOLOGY PATHWAY