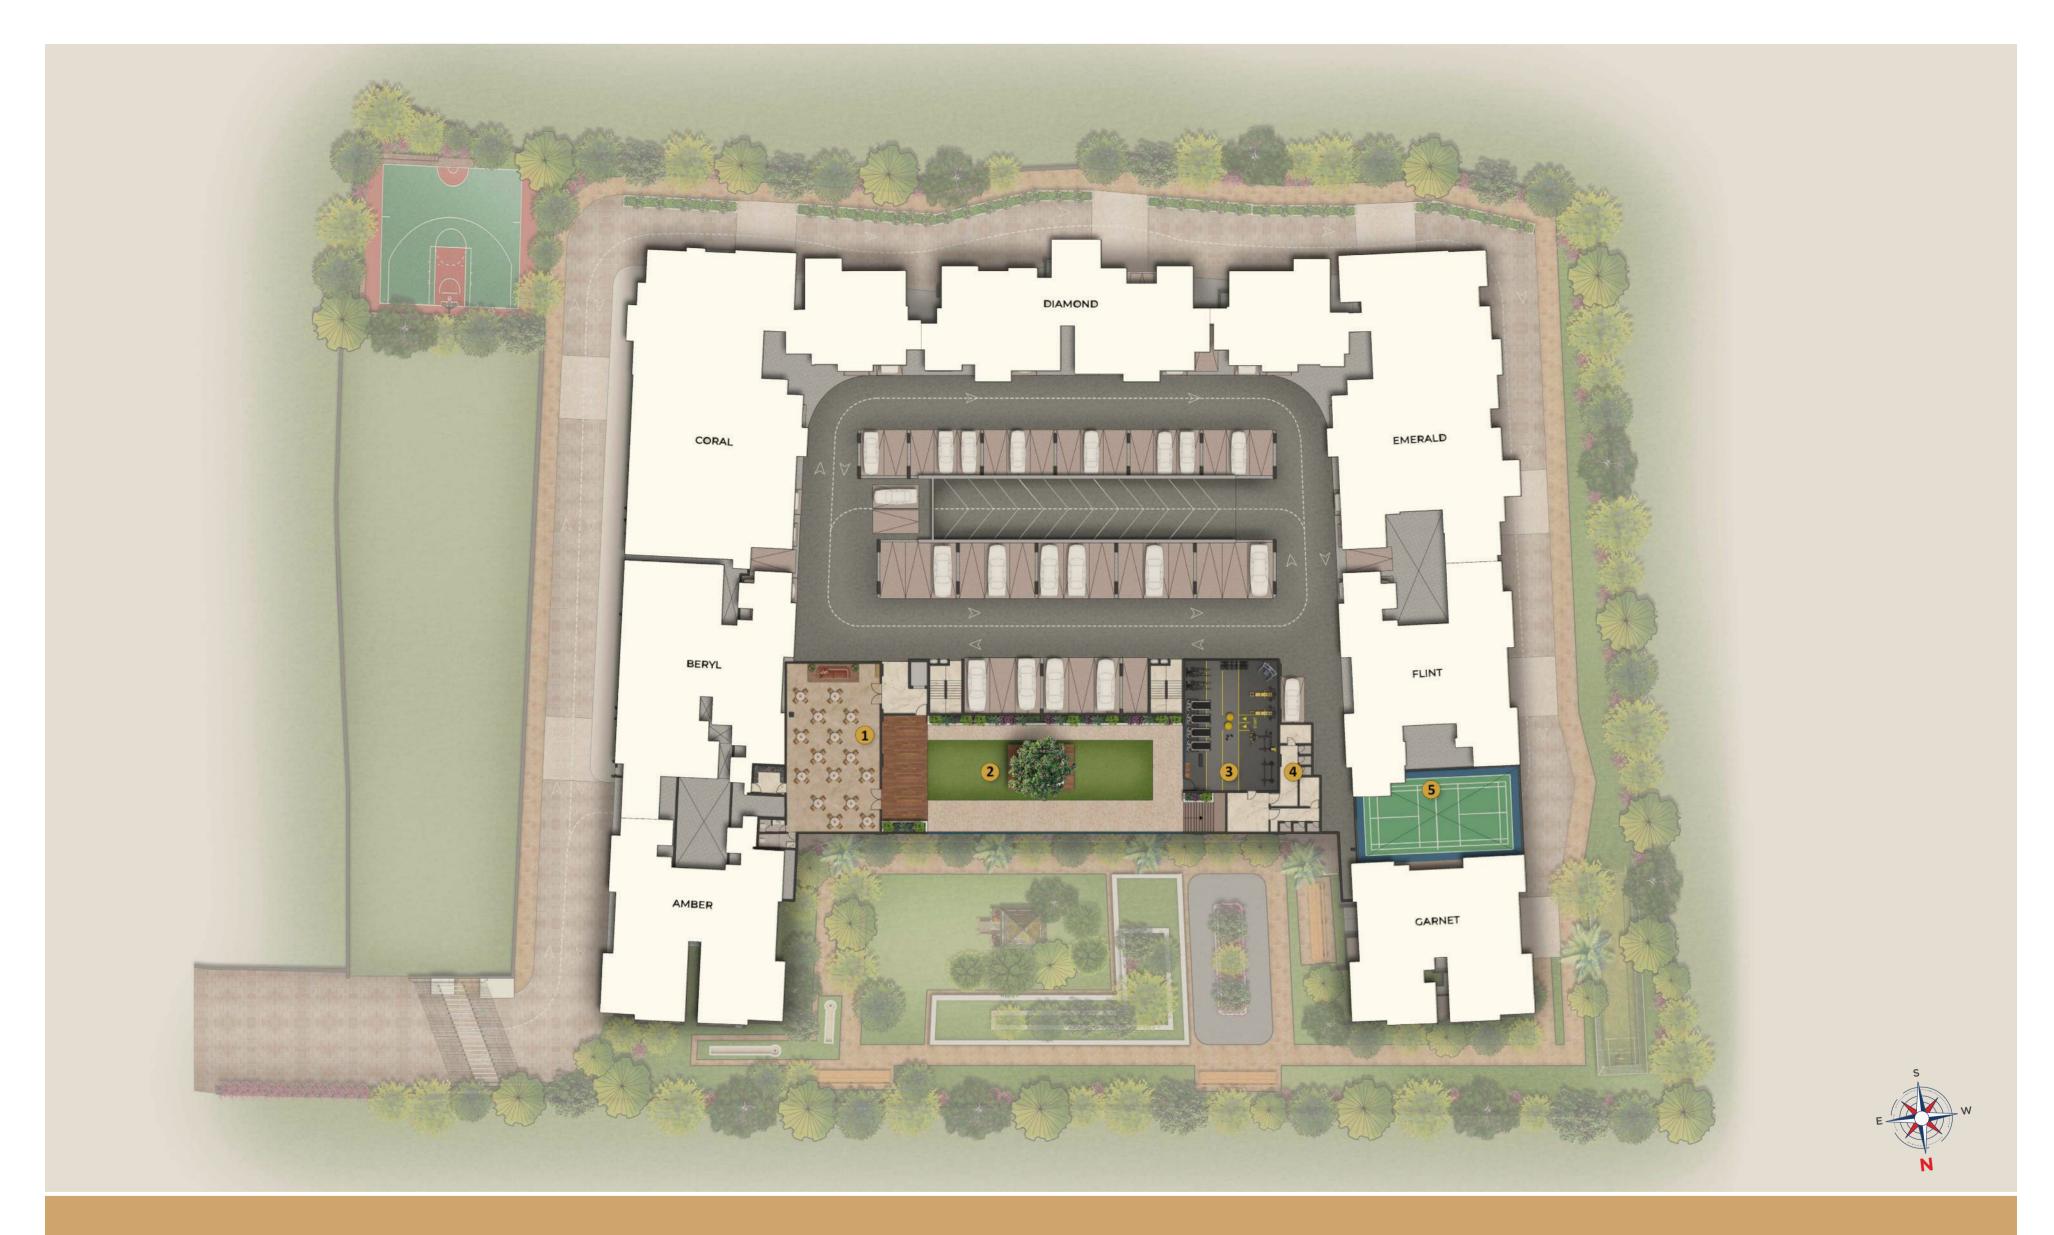

# Lifestyle comforts that make it so convenient

RETREAT - 4<sup>TH</sup> PODIUM

### UTOPIA - GROUND FLOOR

- 1 LAWN WITH GOLF PUTTING
- 2 FEATURE SEAT ALONG PATHWAY
- 3 LAWN AMPHITHEATER SEATING HAMMOCKS
- 4 HAMMOCKS, TREE HOUSE

- 5 JOGGING TRACK
- 6 SKATING RINK WITH CENTRAL PLANTING
- 7 BOX CRICKET
- 8 MULTI PURPOSE SPORTS AREA

### OASIS - 5<sup>TH</sup> PODIUM

- 9 REFLEXOLOGY PATHWAY
- 10 SEATING AREA WITH CANOPY
- 11 SWIMMING POOL
- 12 JACUZZI

- 13 HYDRO GYM
- 14 KIDS POOL
- 15 FLAG POLE
- 16 SANDPIT
- 17 KIDS PLAY AREA
- 18 WALKWAY
- 19 FEATURE SEATS ALONG PATHWAY
- 20 YOGALAYA
  - 21 INDOOR GAMES