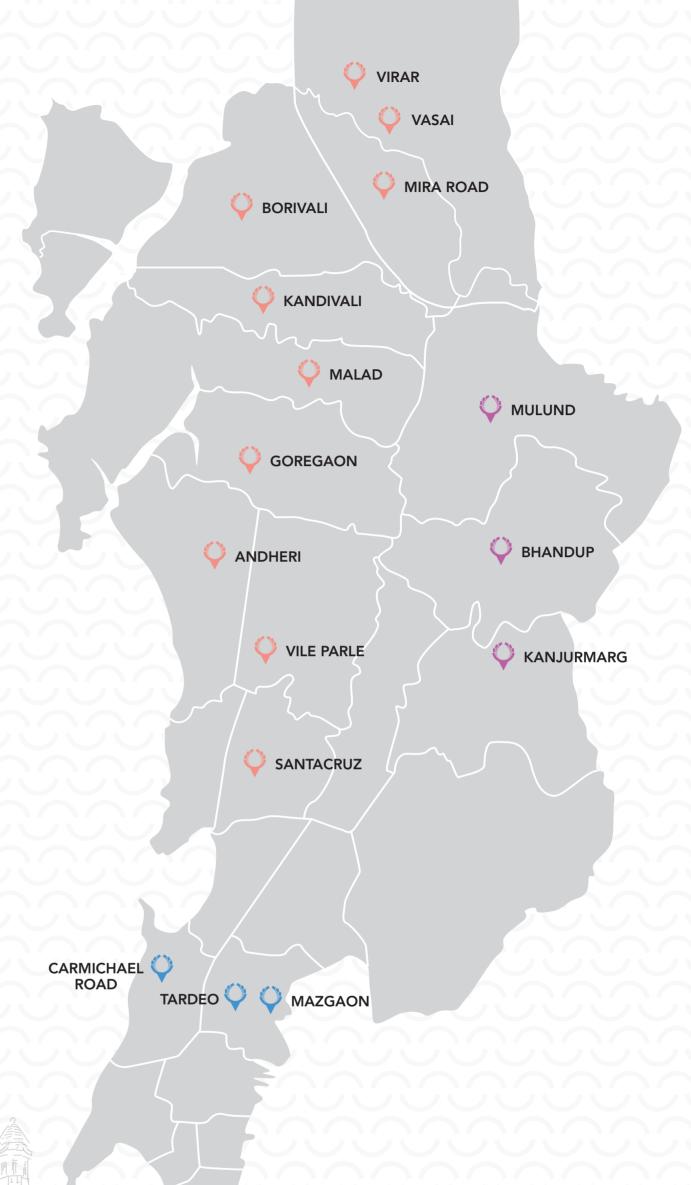

### SCALING THE LENGTH & BREADTH OF MUMBAI.

### **OUR PROJECTS**

### **SOUTH MUMBAI**

CARMICHAEL ROAD - Arkade Rise

**TARDEO** 

**MAZGAON** 

- Fortuna

- Wallace Fortuna

### **WESTERN SUBURBS**

**VIRAR** - Acropolis **VASAI** 

- Shubh Innov8 Shubh Industrial Estate

#### MIRA ROAD

- White Lotus - Arkade Art

### **BORIVALI**

- Green Avenue - Green Avenue I - Park Side
- Harmony - Casa Bella - Gangadhar Nagar
- Arkade Crown - Coming Soon

#### **KANDIVLI**

- Vineet Apartments **Arkade Bhoomi Heights**
- Bhoomi Arkade I
- Bhoomi Arkade II

MALAD

- Jayshree

- Arkade Serene

- Arkade Eden