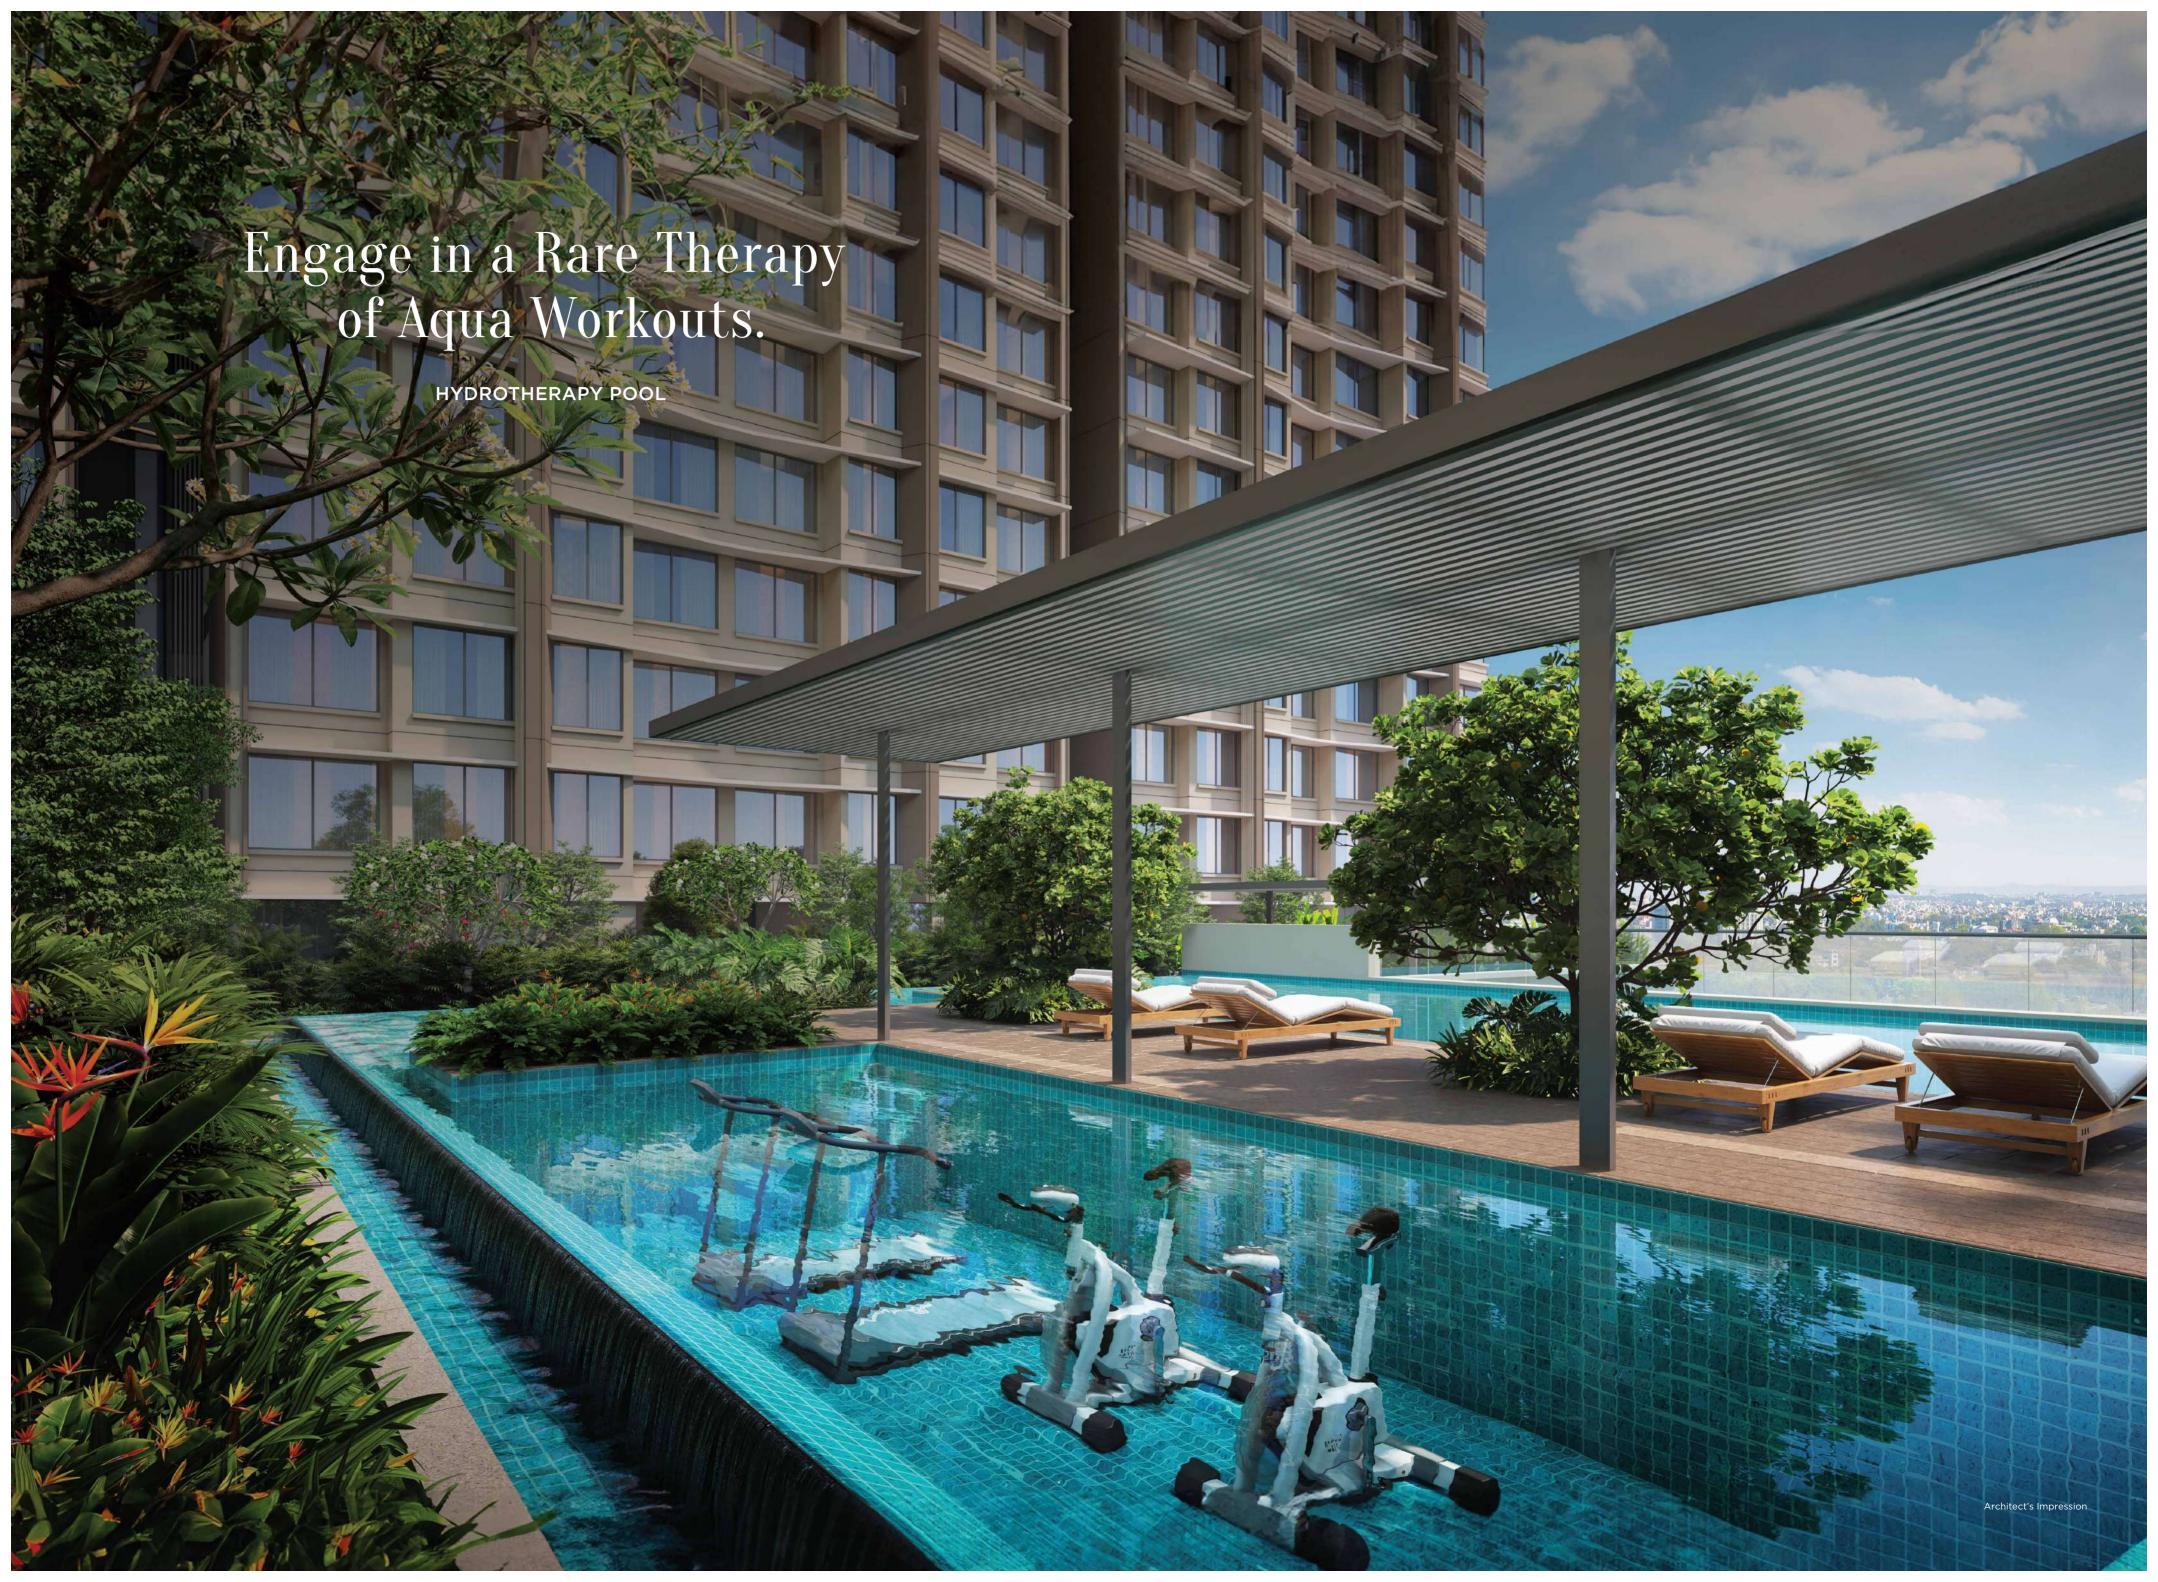

### OASIS - 5<sup>TH</sup> PODIUM

- 9 REFLEXOLOGY PATHWAY
- 10 SEATING AREA WITH CANOPY
- 11 SWIMMING POOL
- 12 JACUZZI

- 13 HYDRO GYM
- 14 KIDS POOL
- 15 FLAG POLE
- 16 SANDPIT
- 17 KIDS PLAY AREA
- 18 WALKWAY
- 19 FEATURE SEATS ALONG PATHWAY
- 20 YOGALAYA
  - 21 INDOOR GAMES